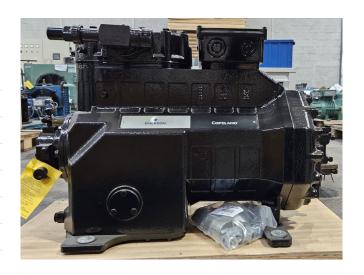

#### Used DWM 3DC5-100X-EWL

New Copeland 3DC5-100X-EWL semihermetic reciprocating compressor on Freon with a sight glass. The compressor has a displacement of 38 m<sup>3</sup>/h.

\*Why choose for HOSBV? We are not only the largest used refrigeration specialist in Europe, but also, we deliver all equipment including an extensive test, warranty, and industrial cleaning. \*Optional we can also arrange the logistics.