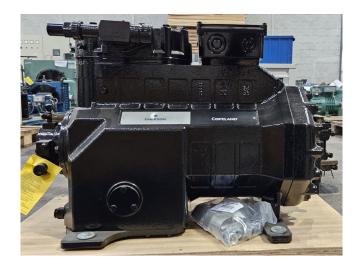

#### Used DWM 3DC5-100X-EWL

New Copeland 3DC5-100X-EWL semihermetic reciprocating compressor on Freon with a sight glass. The compressor has a displacement of 38 m<sup>3</sup>/h.

\*Why choose for HOSBV? We are not only the largest used refrigeration specialist in Europe, but also, we deliver all equipment including an extensive test, warranty, and industrial cleaning. \*Optional we can also arrange the logistics.