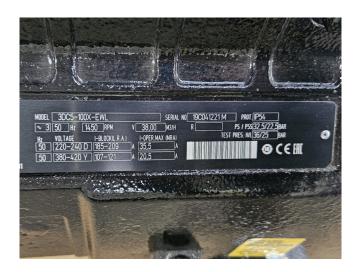

## **Specifications**

| Brand             | DWM            |
|-------------------|----------------|
| Туре              | 3DC5-100X-EWL  |
| Refrigerant       | Freon          |
| kW at 0°C/+40°C   | 32,1           |
| kW at -5ºC/+40ºC  | 26,3           |
| kW at -10°C/+40°C | 21,3           |
| kW at -20°C/+40°C | 13,5           |
| kW at -30°C/+40°C | 7,7            |
| Sight Glass       | /              |
| m3 / h            | 38,0           |
| Weight in kg.     | 164 kg         |
| Sizes             | 700x980x460 mm |
|                   | (LxWxH)        |
| Stock             | 1              |