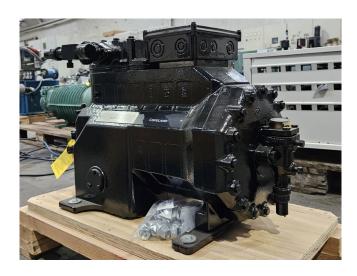

#### Used DWM 3DC5-100X-EWL

New Copeland 3DC5-100X-EWL semihermetic reciprocating compressor on Freon with a sight glass. The compressor has a displacement of 38 m<sup>3</sup>/h.

\*Why choose for HOSBV? We are not only the largest used refrigeration specialist in Europe, but also, we deliver all equipment including an extensive test, warranty, and industrial cleaning. \*Optional we can also arrange the logistics.