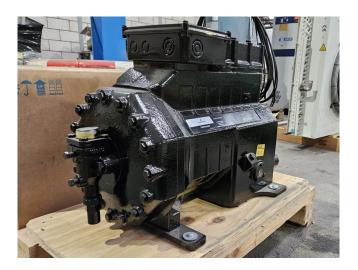

#### Used DWM 3DC5-100X-EWL

New Copeland 3DC5-100X-EWL semihermetic reciprocating compressor on Freon with a sight glass. The compressor has a displacement of 38 m<sup>3</sup>/h.

\*Why choose for HOSBV? We are not only the largest used refrigeration specialist in Europe, but also, we deliver all equipment including an extensive test, warranty, and industrial cleaning. \*Optional we can also arrange the logistics.