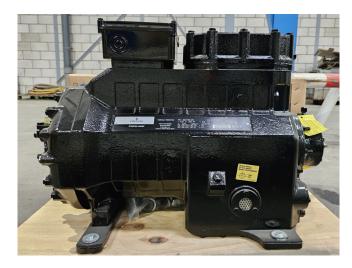

#### Used DWM 3DC5-100X-EWL

New Copeland 3DC5-100X-EWL semihermetic reciprocating compressor on Freon with a sight glass. The compressor has a displacement of 38 m<sup>3</sup>/h.

\*Why choose for HOSBV? We are not only the largest used refrigeration specialist in Europe, but also, we deliver all equipment including an extensive test, warranty, and industrial cleaning. \*Optional we can also arrange the logistics.